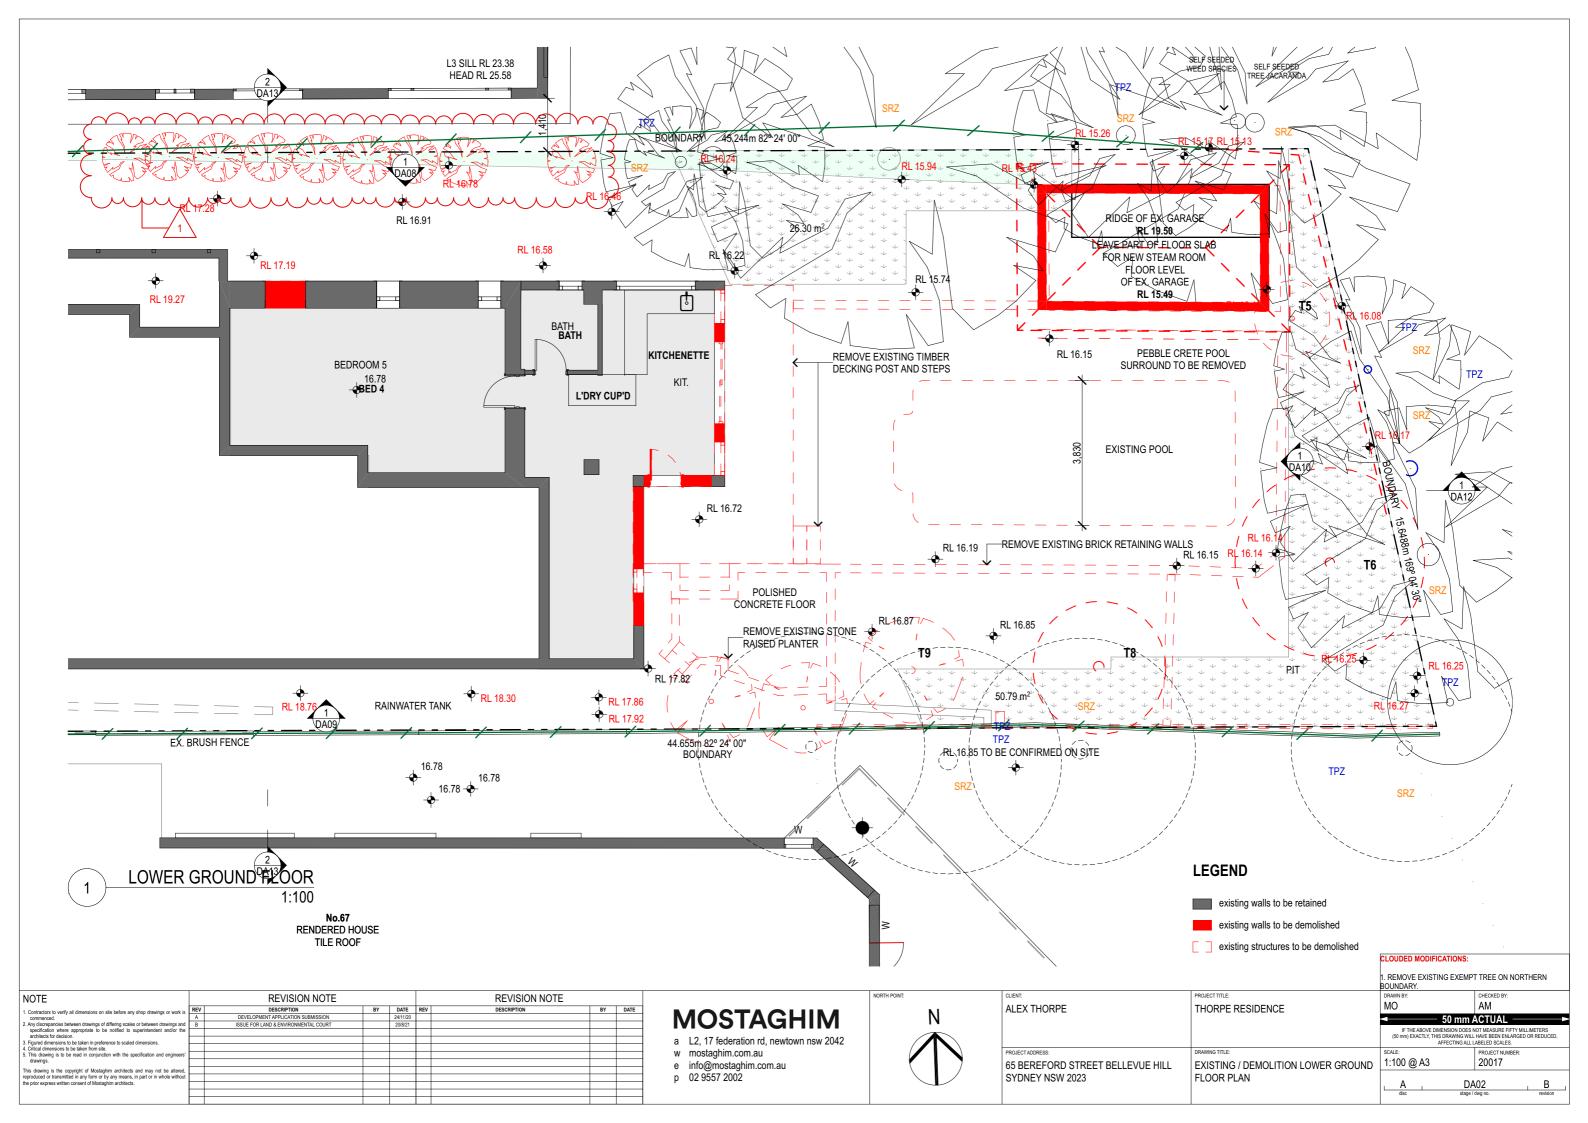

| PROJECT NUMBER:   |  |
| 65 BEREFORD STREET BELLEVUE HILL | SITE PLAN        | 1:200 @ A3                                                                                                                                             | 20017             |  |
| SYDNEY NSW 2023                  |                  | , A , DA01                                                                                                                                             |                   |  |
|                                  |                  | disc stage / e                                                                                                                                         | dwg no.           |  |