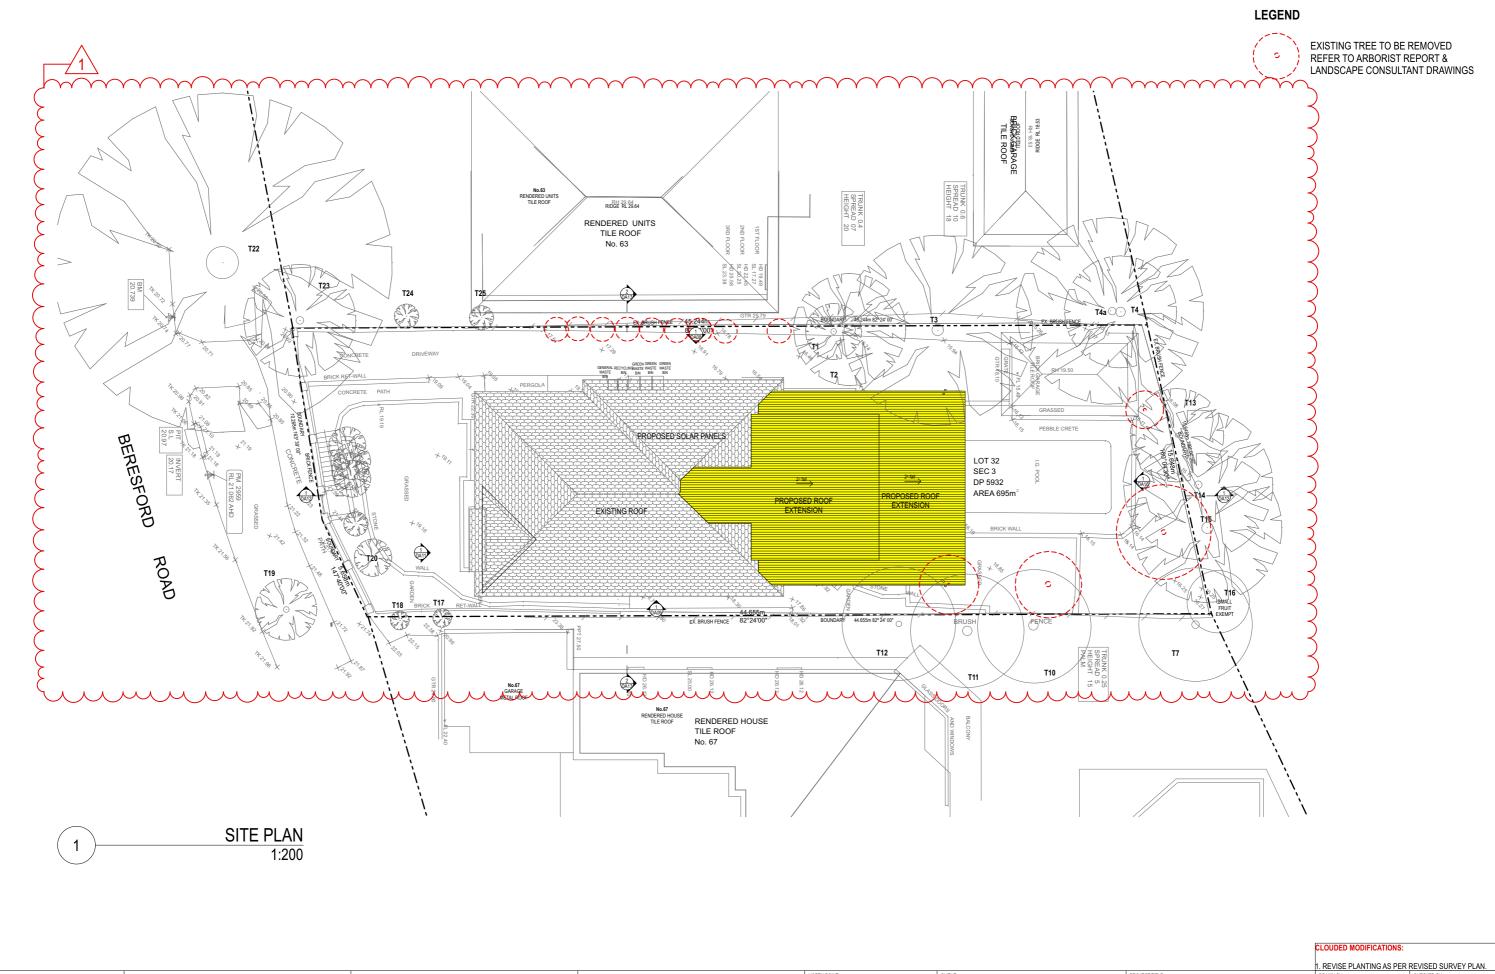

## **MOSTAGHIM**

- a L2, 17 federation rd, newtown nsw 2042
- w mostaghim.com.au
  e info@mostaghim.com.au
  p 02 9557 2002

| Ν |  |  |  |
|---|--|--|--|
|   |  |  |  |

|                                  |                  | 1. REVISE PLANTING AS PER I                                                                                                                            | REVISED SURVEY PL |  |
|----------------------------------|------------------|--------------------------------------------------------------------------------------------------------------------------------------------------------|-------------------|--|
| CLIENT:                          | PROJECT TITLE:   | DRAWN BY:                                                                                                                                              | CHECKED BY:       |  |
| ALEX THORPE                      | THORPE RESIDENCE | MO                                                                                                                                                     | AM                |  |
|                                  |                  |                                                                                                                                                        |                   |  |
|                                  |                  | IF THE ABOVE DIMENSION DOES NOT MEASURE FIFTY MILLIMET<br>(50 mm) EXACTLY, THIS DRAWING WILL HAVE BEEN ENLARGED OR RE<br>AFFECTING ALL LABELED SCALES. |                   |  |
| PROJECT ADDRESS:                 | DRAWING TITLE:   | SCALE:                                                                                                                                                 | PROJECT NUMBER:   |  |
| 65 BEREFORD STREET BELLEVUE HILL | SITE PLAN        | 1:200 @ A3                                                                                                                                             | 20017             |  |
| SYDNEY NSW 2023                  |                  | , A , DA01                                                                                                                                             |                   |  |
|                                  |                  | disc stage / e                                                                                                                                         | dwg no.           |  |