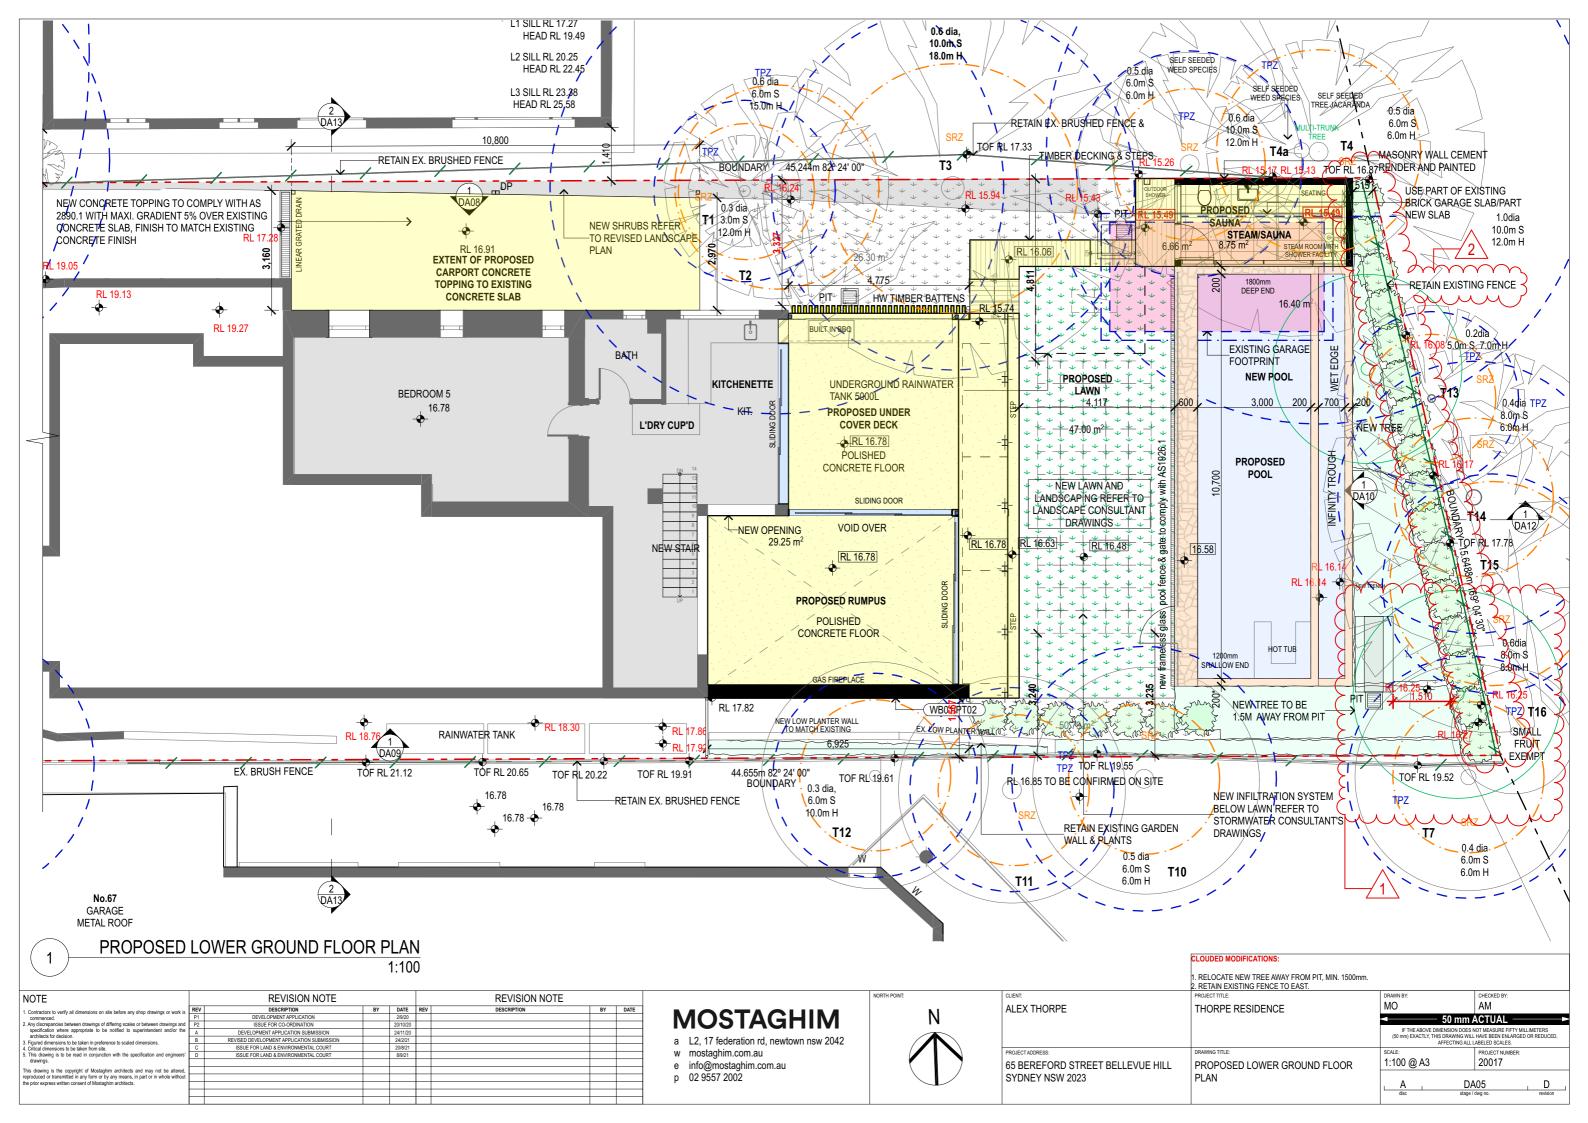

| PROJECT NUMBER:   |  |
| 65 BEREFORD STREET BELLEVUE HILL | SITE PLAN        | 1:200 @ A3                                                                                                                                             | 20017             |  |
| SYDNEY NSW 2023                  |                  | , A , DA01                                                                                                                                             |                   |  |
|                                  |                  | disc stage / e                                                                                                                                         | dwg no.           |  |