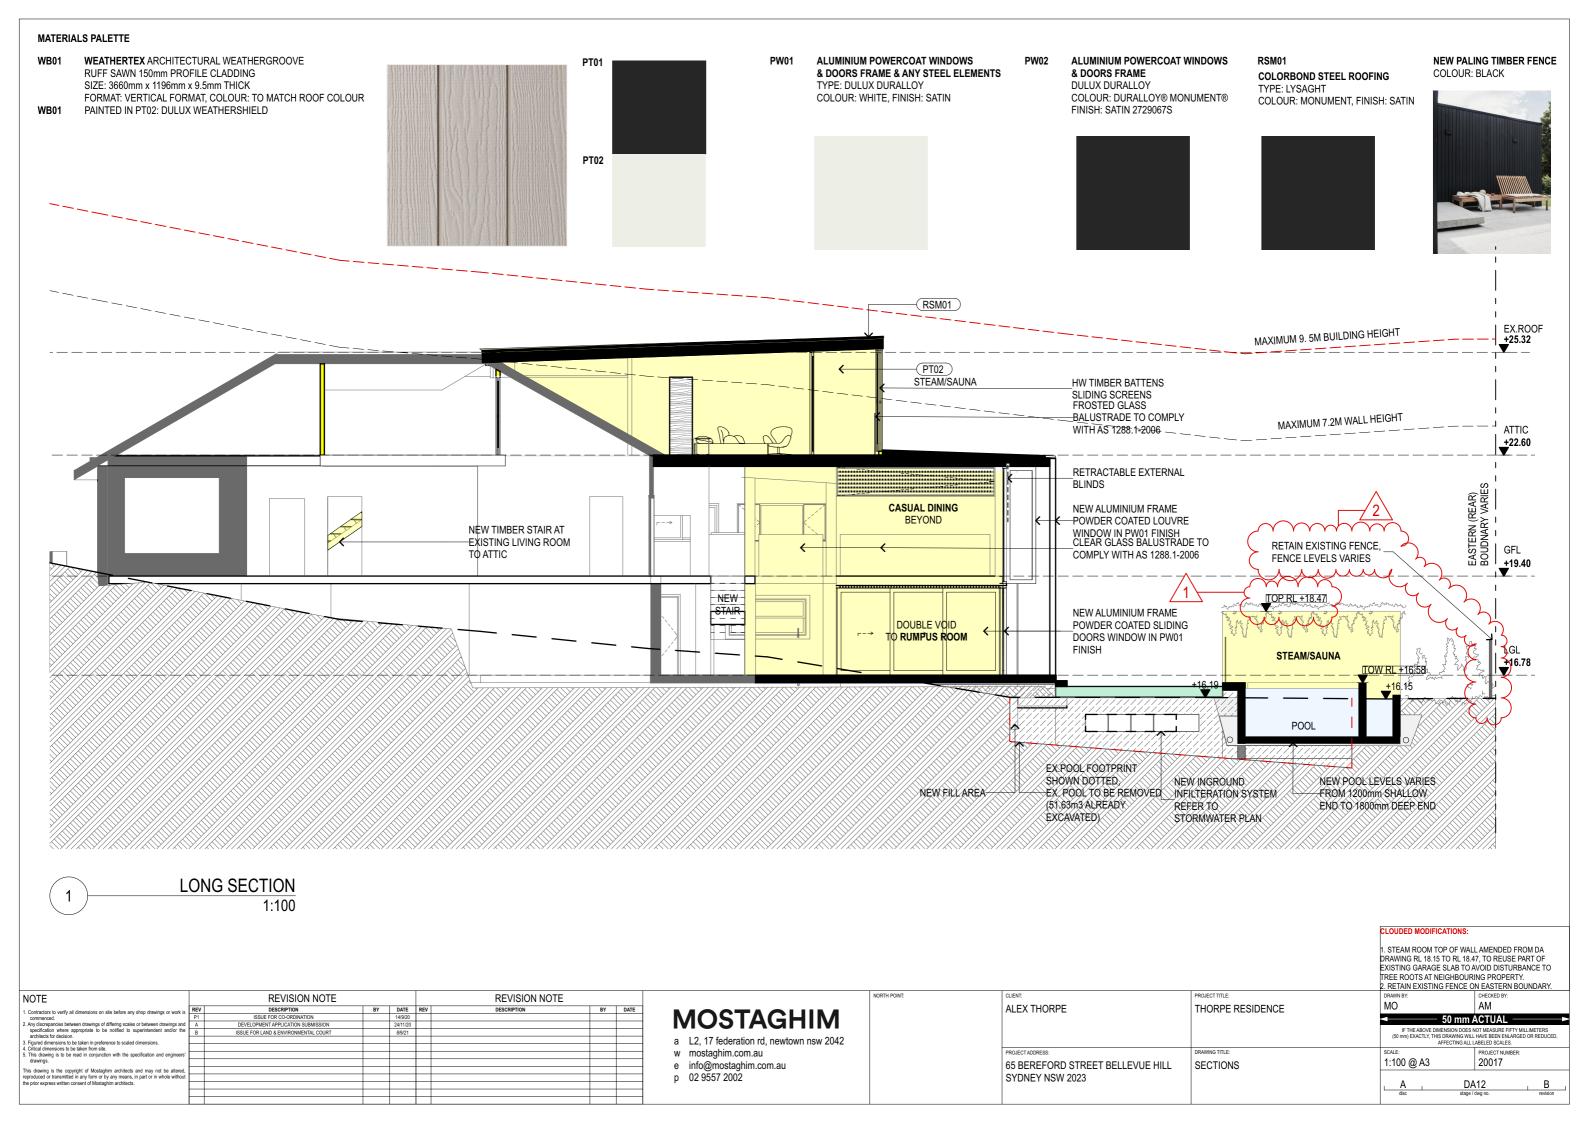

| PROJECT NUMBER:   |  |
| 65 BEREFORD STREET BELLEVUE HILL | SITE PLAN        | 1:200 @ A3                                                                                                                                             | 20017             |  |
| SYDNEY NSW 2023                  |                  | , A , DA01                                                                                                                                             |                   |  |
|                                  |                  | disc stage / e                                                                                                                                         | dwg no.           |  |