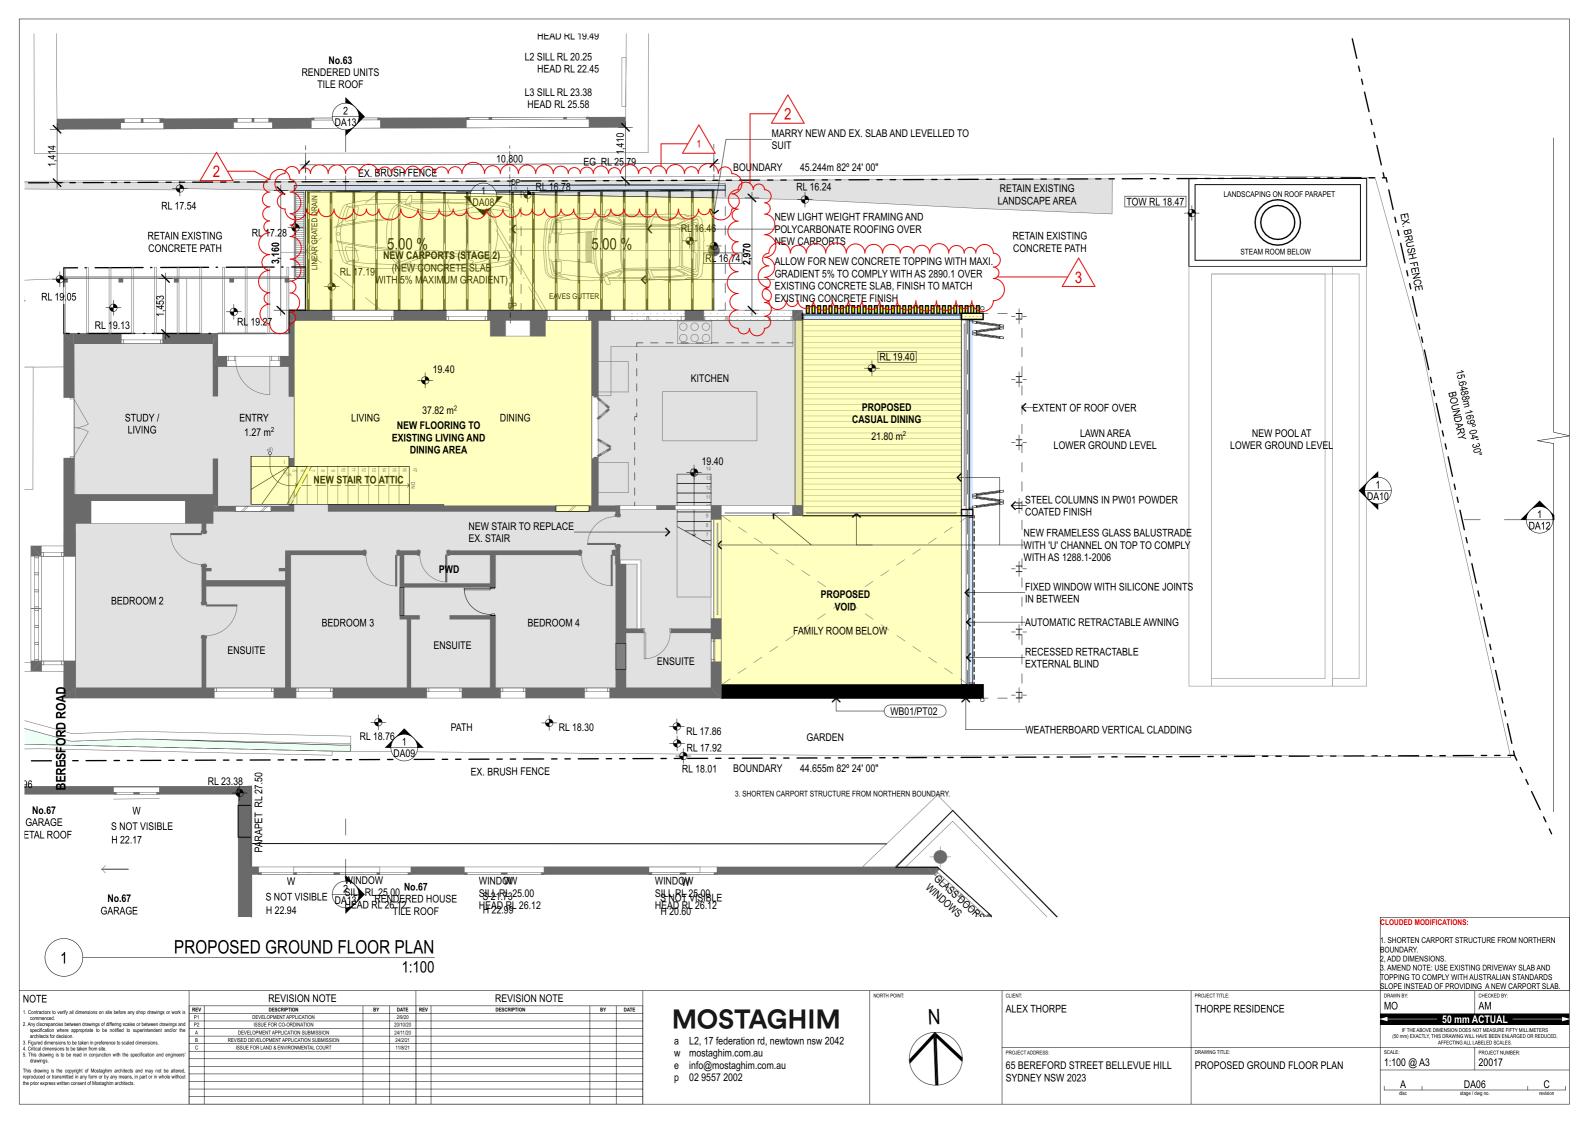

| PROJECT NUMBER:   |  |
| 65 BEREFORD STREET BELLEVUE HILL | SITE PLAN        | 1:200 @ A3                                                                                                                                             | 20017             |  |
| SYDNEY NSW 2023                  |                  | , A , DA01                                                                                                                                             |                   |  |
|                                  |                  | disc stage / e                                                                                                                                         | dwg no.           |  |